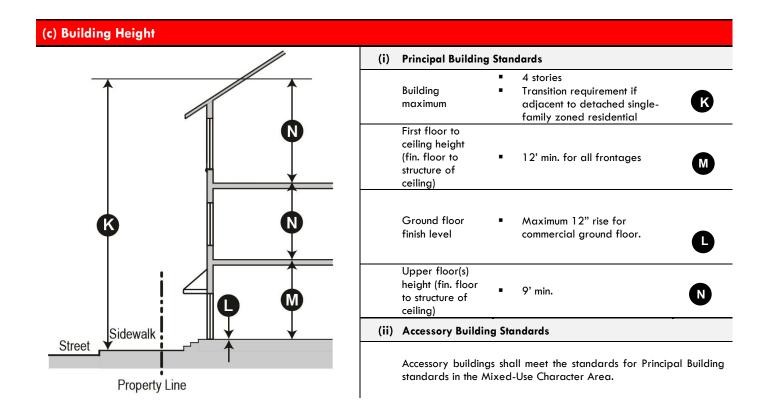

# (d) Building Height

| (i) Principal Build                                                          | ling Standards                                                                                                                                                                                                                                                                                             |  |  |
|------------------------------------------------------------------------------|------------------------------------------------------------------------------------------------------------------------------------------------------------------------------------------------------------------------------------------------------------------------------------------------------------|--|--|
| Building<br>maximum                                                          | <ul> <li>5 stories</li> <li>Transition requirement if adjacent to detached single-family zoned residential</li> </ul>                                                                                                                                                                                      |  |  |
| First floor to<br>floor height (fin.<br>floor to<br>structure of<br>ceiling) | ■ 10' min. for all frontages                                                                                                                                                                                                                                                                               |  |  |
| Ground floor<br>finish level                                                 | <ul> <li>18" min. above sidewalk for ground floor residential uses along Pedestrian-Friendly Frontages that are also setback less than 10' from the front property line</li> <li>12" maximum for non-residential</li> </ul>                                                                                |  |  |
| Upper floor(s)<br>height (fin. floor<br>to structure of<br>ceiling)          | ■ 9' min.                                                                                                                                                                                                                                                                                                  |  |  |
| (ii) Accessory Bui                                                           | lding Standards                                                                                                                                                                                                                                                                                            |  |  |
| Building Height                                                              | 2 stories max.                                                                                                                                                                                                                                                                                             |  |  |
| BTZ/Setbacks                                                                 | Shall be placed behind the front façade of the principal building along Pedestrian-Friendly Frontages. If the principal building has no Pedestrian-Friendly Frontage, then the accessory building shall be placed behind the Building Façade Line of the primary building along a General Frontage street. |  |  |