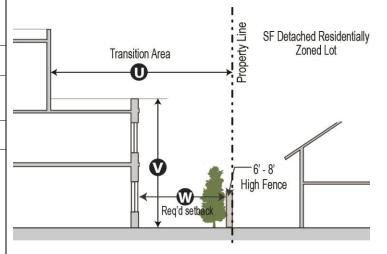

## (e) Residential Transition Standards

The following transition standards shall apply to all new building construction and all upper story additions to existing buildings located adjacent to existing single-family detached residentially zoned lot.

- i. Transition Area 25' min.
- 0

- ii. Max. Building Height at within Transition Area
- 3 stories

iii. Required setback Min. 10'

A Residential Transition Area fence (minimum 6 feet and maximum 8 feet high) shall be required when adjacent to an existing single-family detached residentially zoned lot and shall be optional for all other adjacencies. The required fence shall NOT be chain link or vinyl. A 6-foot wide landscape buffer with evergreen shrubs planted at 3' on center and 6' min. in height at maturity shall also be required to be planted within the landscape buffer parallel to the SF-residential lot line. (see surface parking setbacks illustration)