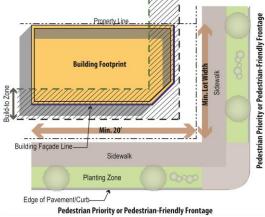

# (b) Building Placement

| (i) Build-to Zones (BTZs) and Setbacks<br>(Distance from property line to edge of | the zone)                                                    |    |
|-----------------------------------------------------------------------------------|--------------------------------------------------------------|----|
| Pedestrian Priority Frontage / Open Spo                                           | ace (BTZ) 5' min. setback — 15' max. setback                 | A  |
| Pedestrian-Friendly Frontage (BTZ)                                                | 5' min. setback – 75' max. setback                           | В  |
| General Frontage                                                                  | 5' min. setback; no max. setback                             | •  |
| Side                                                                              | O' min. setback; no max. setback                             | D  |
| Rear                                                                              | O' min. setback; no max. setback                             | D* |
| (ii) Building Frontage<br>(Minimum % of lot's width that b                        | uilding's façade is required to cover along fronting street) | •  |
| Pedestrian Priority / Open Space Fronto                                           | 70% min.                                                     | •  |
| Pedestrian-Friendly Frontage                                                      | 50% min.                                                     | F  |
| General Frontage                                                                  | None Required                                                |    |

# Mixed-Residential Character Area (MR)

|        | · cucculant themaly or control open open or                                     | -3                                                                                                                                                                                                                                         |              |  |  |
|--------|---------------------------------------------------------------------------------|--------------------------------------------------------------------------------------------------------------------------------------------------------------------------------------------------------------------------------------------|--------------|--|--|
| (i)    | Build-to Zones (BTZs) and Setbacks                                              |                                                                                                                                                                                                                                            |              |  |  |
|        | Pedestrian-Friendly or Civic/Open Space Frontage (BTZ)                          | 5' min. setback — 20' max. setback                                                                                                                                                                                                         | A            |  |  |
|        | General Frontage                                                                | 5' min. setback; no max. setback                                                                                                                                                                                                           | C            |  |  |
|        | Side<br>Adjacent to SF-detached residentially zoned lot                         | 10' min. setback; no max. setback                                                                                                                                                                                                          | В            |  |  |
|        | All other adjacencies                                                           | O' min. setback; no max. setback                                                                                                                                                                                                           |              |  |  |
|        | Rear<br>Adjacent to SF-detached residentially zoned lot                         | 10' min. setback; no max. setback                                                                                                                                                                                                          | <b>D</b> *   |  |  |
|        | All other adjacencies                                                           | 0' min. setback; no max. setback                                                                                                                                                                                                           |              |  |  |
| (ii)   | Building Frontage<br>(Minimum % of lot's width that building's façade is requir | ed to cover along fronting street)                                                                                                                                                                                                         |              |  |  |
|        | Pedestrian-Friendly Frontage                                                    | 50% min.                                                                                                                                                                                                                                   |              |  |  |
|        | General Frontage                                                                | None Required                                                                                                                                                                                                                              |              |  |  |
| (c) Lo | t Standards                                                                     |                                                                                                                                                                                                                                            |              |  |  |
| Lot    | Width                                                                           | <ul> <li>Min. 18' for single-family atta buildings</li> <li>Min. 40' for single-family detached length of the No min. for commercial and mixed used to the Min.</li> <li>Alley corner clips shall not exceed corner of the lot.</li> </ul> | se buildings |  |  |