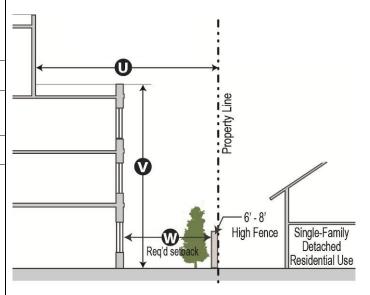

## (e) Residential Transition Standards

The following transition standards shall apply to all new building construction and all upper story additions to existing buildings located adjacent to existing single-family detached residentially zoned lot.

- i. Transition Area 25' min.
- 0

- ii. Max. Building Height at within Transition Area
- 3 stories

iii. Required setback Min. 10'

A Residential Transition Area fence (minimum 6 feet and maximum 8 feet high) shall be required when adjacent to an existing single-family detached residentially zoned lot and shall be optional for all other adjacencies. The required fence shall NOT be chain link or vinyl. A 6-foot wide landscape buffer with evergreen shrubs planted at 3' on center and 6' min. in height at maturity shall also be required to be planted within the landscape buffer parallel to the SF-residential lot line. (see surface parking setbacks illustration)