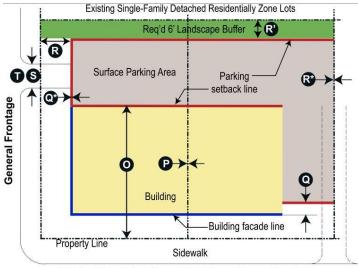

# **Building Frontage**

- Standards are applied based on frontage type (see Regulating Plan, pg. 1)
  - Pedestrian Priority Frontage highest quality standards for pedestrian-oriented building design
  - Pedestrian Friendly Frontage balances pedestrian-oriented building design standards, while accommodating some service and parking functions
  - o General Frontage which mainly accommodates service, utilities, and parking functions

## **Parking and Service Access**

• Required off-street parking regulated by C-L base zoning (min. ½ City standard– max. City standard)

- Driveways and off-street loading and unloading may be located with access along a Ped Friendly
  Frontage only if the property has no access to an alley, General Frontage street or joint use
  easement to adjoining property with direct driveway access to any other street
- Driveway and off-street loading and unloading may be located with access along a Ped Priority Frontage only if the property has no access to an alley, Ped Friendly street or General Frontage street or joint use easement to an adjoining property with direct access to any other street.
- Along Ped Priority and Ped Friendly Frontages, driveway spacing is limited to one driveway per block or per 200 feet of block if block is greater than 400 feet in length.
- Shared driveways, joint use easements or joint access easements will be required for adjoining properties when driveway and service access is off a Ped Priority or Ped Friendly Frontage.
- Service and loading/unloading shall be screened.
- Driveway widths
  - Mixed-use driveways/alleys maximum of 20'
  - Service driveways/alleys maximum of 30'
  - Driveways wider than 24' only located off of General Frontage streets
  - Driveways/alleys along State controlled roadways shall meet AHTD Standards or the City's adopted regulations
  - Residential driveways maximum 12'
- Street Screen Required
  - Any lot frontage along Ped Priority or Ped Friendly Frontages with surface parking shall use a Street Screen
- Phased Developments
  - Infill development likely
  - O Certain standards may be deferred for phased development if:
    - Site plan submission including phased development plan
    - Private landscaping and open space amenities may be phased with building to allow final landscaping when adjacent buildings are finished
- Required Public Improvements
  - May be deferred through proportional fee-in-lieu and calculated based on street type cost at time submitted
  - When required street improvements (gas/water/sewer) are made by a developer, the entire block or linkage of utility improvements will be completed in whole. Developer eligible to receive fees in-lieu collected by the City from the benefitting properties of the developer's improvements.

# (b) Building Placement

| (i) Build-to Zones (BTZs) and Setbacks<br>(Distance from property line to edge of | the zone)                                                    |    |
|-----------------------------------------------------------------------------------|--------------------------------------------------------------|----|
| Pedestrian Priority Frontage / Open Spo                                           | ace (BTZ) 5' min. setback — 15' max. setback                 | A  |
| Pedestrian-Friendly Frontage (BTZ)                                                | 5' min. setback – 75' max. setback                           | В  |
| General Frontage                                                                  | 5' min. setback; no max. setback                             | •  |
| Side                                                                              | O' min. setback; no max. setback                             | D  |
| Rear                                                                              | O' min. setback; no max. setback                             | D* |
| (ii) Building Frontage<br>(Minimum % of lot's width that b                        | uilding's façade is required to cover along fronting street) | •  |
| Pedestrian Priority / Open Space Fronto                                           | 70% min.                                                     | •  |
| Pedestrian-Friendly Frontage                                                      | 50% min.                                                     | F  |
| General Frontage                                                                  | None Required                                                |    |

# (i) Surface Parking Setbacks

Pedestrian Priority or Civic/Open Space Frontage

| Pedestrian<br>Priority or<br>Civic/Open<br>Space<br>Frontage | • | Shall be located behind the principal building along that street frontage; or Min. 3' behind the building façade line along that street                                 | <b>o</b> |
|--------------------------------------------------------------|---|-------------------------------------------------------------------------------------------------------------------------------------------------------------------------|----------|
| Pedestrian-<br>Friendly<br>Frontage                          | • | Min. 3' behind the building<br>façade line along that street or<br>Min. 6' behind the property line<br>along that street (if no buildings<br>along the street frontage) | <b>Q</b> |
| General<br>Frontage                                          | • | Min. 3' behind the property line along that street                                                                                                                      | Q*       |
| Side                                                         | • | 6' (min) only if adjacent to any<br>single-family detached<br>residentially zoned lot;<br>0' for all other adjacencies                                                  | P        |
| Rear                                                         | • | 6' (min) only if adjacent to any<br>single-family detached<br>residentially zoned lot;<br>0' for all other adjacencies                                                  | R        |
|                                                              |   |                                                                                                                                                                         |          |

- i. Transition Area 25' min.
- 0

- ii. Max. Building Height at within Transition Area
- 3 stories

iii. Required setback Min. 10'

A Residential Transition Area fence (minimum 6 feet and maximum 8 feet high) shall be required when adjacent to an existing single-family detached residentially zoned lot and shall be optional for all other adjacencies. The required fence shall NOT be chain link or vinyl. A 6-foot wide landscape buffer with evergreen shrubs planted at 3' on center and 6' min. in height at maturity shall also be required to be planted within the landscape buffer parallel to the SF-residential lot line. (see surface parking setbacks illustration)