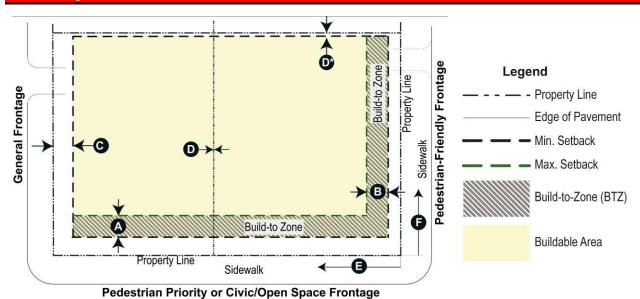

# (b) Building Placement

| (i) Build-to Zones (BTZs) and Setbacks<br>(Distance from property line to edge of | the zone)                                                    |    |
|-----------------------------------------------------------------------------------|--------------------------------------------------------------|----|
| Pedestrian Priority Frontage / Open Spo                                           | ace (BTZ) 5' min. setback — 15' max. setback                 | A  |
| Pedestrian-Friendly Frontage (BTZ)                                                | 5' min. setback – 75' max. setback                           | В  |
| General Frontage                                                                  | 5' min. setback; no max. setback                             | •  |
| Side                                                                              | O' min. setback; no max. setback                             | D  |
| Rear                                                                              | O' min. setback; no max. setback                             | D* |
| (ii) Building Frontage<br>(Minimum % of lot's width that b                        | uilding's façade is required to cover along fronting street) | •  |
| Pedestrian Priority / Open Space Fronto                                           | 70% min.                                                     | •  |
| Pedestrian-Friendly Frontage                                                      | 50% min.                                                     | F  |
| General Frontage                                                                  | None Required                                                |    |

# (i) Surface Parking Setbacks

Pedestrian Priority or Civic/Open Space Frontage

| Pedestrian<br>Priority or<br>Civic/Open<br>Space<br>Frontage | • | Shall be located behind the principal building along that street frontage; or Min. 3' behind the building façade line along that street                                 | <b>o</b> |
|--------------------------------------------------------------|---|-------------------------------------------------------------------------------------------------------------------------------------------------------------------------|----------|
| Pedestrian-<br>Friendly<br>Frontage                          | • | Min. 3' behind the building<br>façade line along that street or<br>Min. 6' behind the property line<br>along that street (if no buildings<br>along the street frontage) | <b>Q</b> |
| General<br>Frontage                                          | • | Min. 3' behind the property line along that street                                                                                                                      | Q*       |
| Side                                                         | • | 6' (min) only if adjacent to any<br>single-family detached<br>residentially zoned lot;<br>0' for all other adjacencies                                                  | P        |
| Rear                                                         | • | 6' (min) only if adjacent to any<br>single-family detached<br>residentially zoned lot;<br>0' for all other adjacencies                                                  | R        |
|                                                              |   |                                                                                                                                                                         |          |