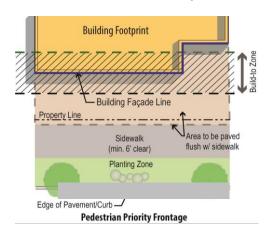

# **Building Frontage**

- Standards are applied based on frontage type (see Regulating Plan, pg. 1)
  - Pedestrian Priority Frontage highest quality standards for pedestrian-oriented building design
  - Pedestrian Friendly Frontage balances pedestrian-oriented building design standards, while accommodating some service and parking functions
  - o General Frontage which mainly accommodates service, utilities, and parking functions

Illustration showing requirements along Pedestrian Priority Frontages

Graphic
Illustrating
the
Application
of Street
Type
Designation
Based on the
Development
Context