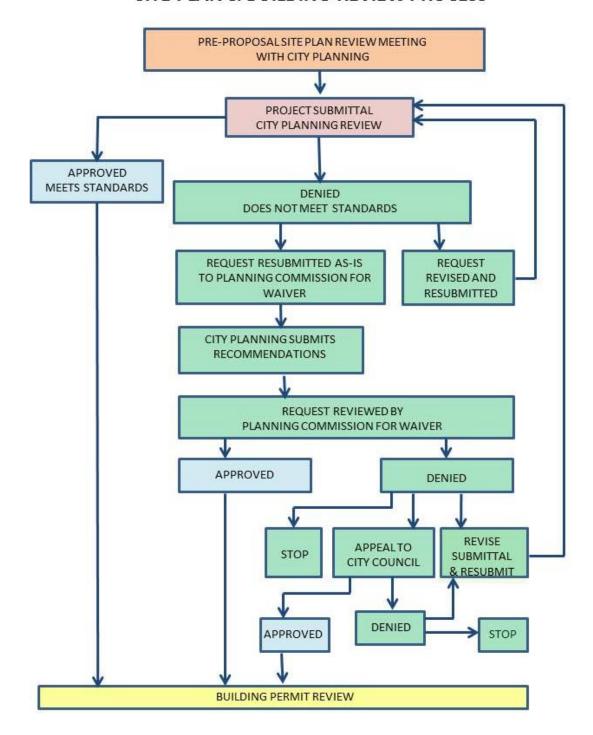

# LEVY OVERLAY DISTRICT SITE PLAN & BUILDING REVIEW PROCESS

| C-L ALLOWABLE USI                         | ES |
|-------------------------------------------|----|
| Acid Manufacturing                        |    |
| Adult Entertainment, Nightclub            |    |
| Ag. Implements Repair, Service, Sales     |    |
| Agriculture (farming)                     |    |
| Air Express Service (drop-off center)     | С  |
| Airplane Manufacturing                    |    |
| Airplane Repair, Storage, Sales           |    |
| Airports                                  |    |
| Ambulance Sub-Station (w/ residence)      | С  |
| Ammonia Manufacturing                     |    |
| Ammunition Manufacturing                  |    |
| Amphitheaters                             | С  |
| Amusement Parks                           |    |
| Animal Boarding                           | С  |
| Animal Hospitals                          | С  |
| Apiary                                    |    |
| Appliance Stores                          | С  |
| Appraiser                                 | Х  |
| Aquarium                                  | Х  |
| Armored Car Service Garage                |    |
| Armory, Arsenal                           |    |
| Army and Navy Surplus Sales               | Х  |
| Art Gallery                               | Х  |
| Art Materials and Supplies Sales          | Х  |
| Art Studio                                | Х  |
| Artificial Limbs, Sales, Service          | Х  |
| Asphalt Processing, Product Manufacturing |    |
| Assembly Hall                             | С  |
| Associations, Clubs, Lodges               | С  |
| Athletic Clubs                            | Х  |
| Athletic Fields, Public and Private       | С  |
| Auction House                             | С  |
| Audio Equipment, Sales, Service           | С  |
| Auditorium                                | Х  |
| Automobile Accessories Installation       | С  |
| Automobile Car Wash (up to 6 bays)        | Х  |
| Automobile Detailing                      | С  |
| Automobile Manufacturing                  |    |
| Automobile Outdoor Sales Lot              |    |
| Automobile Parts and Supplies, Indoor     | Х  |
|                                           | 1  |