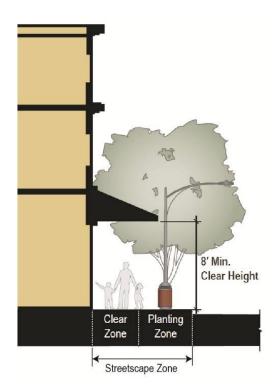

## **Sidewalks**

- Planting zone: Street trees & street furniture
- Clear zone: Pedestrian walkway

# **Street Trees and Streetscape**

- Street trees required
- Centered in planting zone, min. 3 ft. from face of curb
- Minimum average of 40 ft. on center, not to exceed 60 ft. on center
- Planting area for each tree = 6 ft. x 6 ft. with required street grate
- Species according to NLR ZO (Zoning Ordinance Section 15.4)