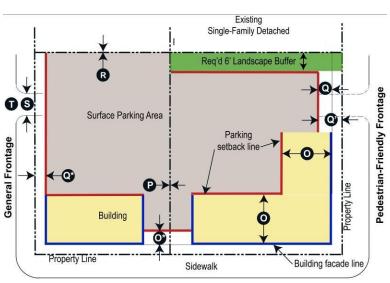

#### i. Surface Parking Setbacks

Pedestrian-Friendly or Civic/Open Space Frontage

Standards for S and T in the illustrations above are referenced in standards for Driveways, Alleys and Service Access section below.

Pedestrian-Friendly or Civic/Open Space Frontage  Shall be located behind the principal building along that street frontage; or
 Min. 3' behind the

 Min. 3' behind the building façade line along that frontage

At or behind the building façade line along that frontage; or

Min. 6' behind the property line along that street

Side / Rear

- Adjacent to SFdetached residentially
- 6' min.

zoned lot Side / Rear

- All other adjacencies
- 0' min