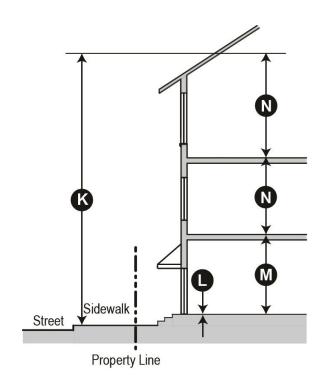

# (d) Building Height

| (i) Principal Build                                                          | ling Standards                                                                                                                                                                                                                                                                                             |  |  |
|------------------------------------------------------------------------------|------------------------------------------------------------------------------------------------------------------------------------------------------------------------------------------------------------------------------------------------------------------------------------------------------------|--|--|
| Building<br>maximum                                                          | <ul> <li>5 stories</li> <li>Transition requirement if adjacent to detached single-family zoned residential</li> </ul>                                                                                                                                                                                      |  |  |
| First floor to<br>floor height (fin.<br>floor to<br>structure of<br>ceiling) | ■ 10' min. for all frontages                                                                                                                                                                                                                                                                               |  |  |
| Ground floor<br>finish level                                                 | <ul> <li>18" min. above sidewalk for ground floor residential uses along Pedestrian-Friendly Frontages that are also setback less than 10' from the front property line</li> <li>12" maximum for non-residential</li> </ul>                                                                                |  |  |
| Upper floor(s)<br>height (fin. floor<br>to structure of<br>ceiling)          | ■ 9' min.                                                                                                                                                                                                                                                                                                  |  |  |
| (ii) Accessory Bui                                                           | lding Standards                                                                                                                                                                                                                                                                                            |  |  |
| Building Height                                                              | 2 stories max.                                                                                                                                                                                                                                                                                             |  |  |
| BTZ/Setbacks                                                                 | Shall be placed behind the front façade of the principal building along Pedestrian-Friendly Frontages. If the principal building has no Pedestrian-Friendly Frontage, then the accessory building shall be placed behind the Building Façade Line of the primary building along a General Frontage street. |  |  |