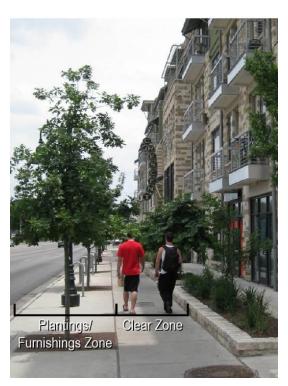

## **Sidewalks**

- Planting zone: Street trees & street furniture
- Clear zone: Pedestrian walkway