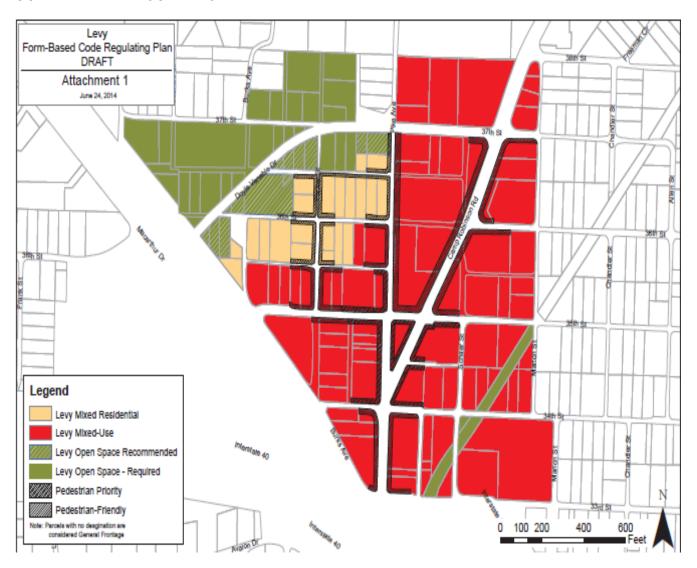

# **OVERLAY AREA REGULATING PLAN**

# **Building Frontage**

- Standards are applied based on frontage type (see Regulating Plan, pg. 1)
  - Pedestrian Priority Frontage highest quality standards for pedestrian-oriented building design
  - Pedestrian Friendly Frontage balances pedestrian-oriented building design standards, while accommodating some service and parking functions
  - o General Frontage which mainly accommodates service, utilities, and parking functions