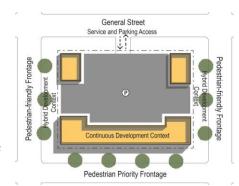

# **Building Frontage**

- Standards are applied based on frontage type (see Regulating Plan, pg. 1)
  - Pedestrian Priority Frontage highest quality standards for pedestrian-oriented building design
  - Pedestrian Friendly Frontage balances pedestrian-oriented building design standards, while accommodating some service and parking functions
  - o General Frontage which mainly accommodates service, utilities, and parking functions

## **Street Intersections**

- Corner building street facades along intersections of Ped Priority and Ped Friendly Frontages built to BTZ (Build-To Zone) for a minimum of 20' from the intersection, or the width of the corner lot, whichever is less.
- Applies to all three types of street frontage.

## **Parking and Service Access**

• Required off-street parking regulated by C-L base zoning (min. ½ City standard– max. City standard)

- Driveways and off-street loading and unloading may be located with access along a Ped Friendly
  Frontage only if the property has no access to an alley, General Frontage street or joint use
  easement to adjoining property with direct driveway access to any other street
- Driveway and off-street loading and unloading may be located with access along a Ped Priority Frontage only if the property has no access to an alley, Ped Friendly street or General Frontage street or joint use easement to an adjoining property with direct access to any other street.
- Along Ped Priority and Ped Friendly Frontages, driveway spacing is limited to one driveway per block or per 200 feet of block if block is greater than 400 feet in length.
- Shared driveways, joint use easements or joint access easements will be required for adjoining properties when driveway and service access is off a Ped Priority or Ped Friendly Frontage.
- Service and loading/unloading shall be screened.
- Driveway widths
  - Mixed-use driveways/alleys maximum of 20'
  - Service driveways/alleys maximum of 30'
  - Driveways wider than 24' only located off of General Frontage streets
  - Driveways/alleys along State controlled roadways shall meet AHTD Standards or the City's adopted regulations
  - Residential driveways maximum 12'
- Street Screen Required
  - Any lot frontage along Ped Priority or Ped Friendly Frontages with surface parking shall use a Street Screen
- Phased Developments
  - Infill development likely
  - O Certain standards may be deferred for phased development if:
    - Site plan submission including phased development plan
    - Private landscaping and open space amenities may be phased with building to allow final landscaping when adjacent buildings are finished
- Required Public Improvements
  - May be deferred through proportional fee-in-lieu and calculated based on street type cost at time submitted
  - When required street improvements (gas/water/sewer) are made by a developer, the entire block or linkage of utility improvements will be completed in whole. Developer eligible to receive fees in-lieu collected by the City from the benefitting properties of the developer's improvements.