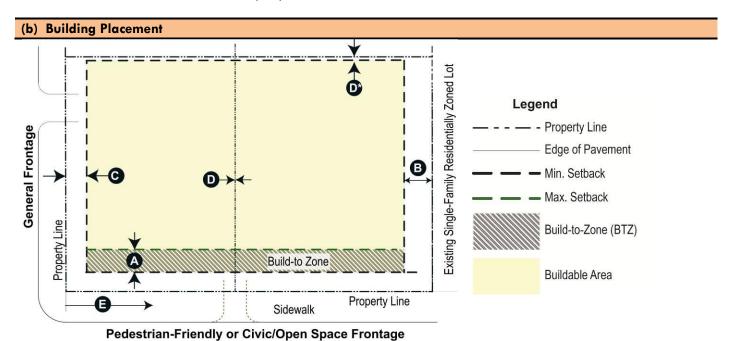

# (b) Building Placement

| (i) Build-to Zones (BTZs) and Setbacks<br>(Distance from property line to edge of | the zone)                                                    |    |
|-----------------------------------------------------------------------------------|--------------------------------------------------------------|----|
| Pedestrian Priority Frontage / Open Spo                                           | ace (BTZ) 5' min. setback — 15' max. setback                 | A  |
| Pedestrian-Friendly Frontage (BTZ)                                                | 5' min. setback – 75' max. setback                           | В  |
| General Frontage                                                                  | 5' min. setback; no max. setback                             | •  |
| Side                                                                              | O' min. setback; no max. setback                             | D  |
| Rear                                                                              | O' min. setback; no max. setback                             | D* |
| (ii) Building Frontage<br>(Minimum % of lot's width that b                        | uilding's façade is required to cover along fronting street) | •  |
| Pedestrian Priority / Open Space Fronto                                           | 70% min.                                                     | •  |
| Pedestrian-Friendly Frontage                                                      | 50% min.                                                     | F  |
| General Frontage                                                                  | None Required                                                |    |