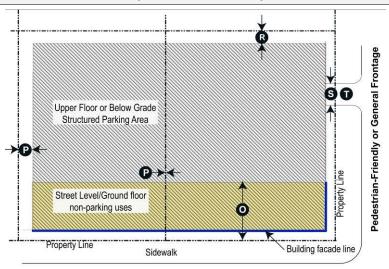

## (ii) Structured Parking or Below Grade Parking Setbacks

Pedestrian Priority or Civic/Open Space Frontage

Standards for **S** and **T** in the illustrations above are referenced in standards for Driveways, Alleys and Service Access section below.

| Pedestrian |
|------------|
| Priority / |
| Civic/Open |
| Space      |
| Frontage   |

- Ground floor Shall be min.
   of 30' from the property line
- Upper Floors may be built to the façade line along that street

Pedestrian-Friendly Frontage or General Frontage

- May be built up to the building façade line along a that street; or
- If no building is located along the street frontage; then the structured parking shall meet the setback standards along that specific frontage.
- 10' (adjacent to SFdetached residentially zoned lot)

e 0' (all other adjacencies)

10' (adjacent to SFdetached residentially zoned
lot)

0' (all other adjacencies)

May be built up to the Building Façade Line along all Pedestrian-Friendly Frontages and General Frontages.