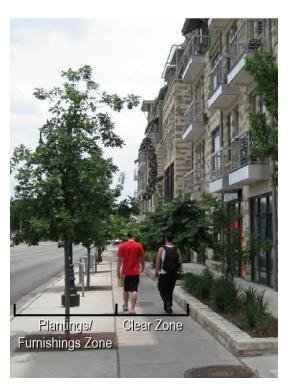

#### STREETSCAPE AND LANDSCAPE STANDARDS

Applies to: All additions, all new construction.

#### **Sidewalks**

- Planting zone: Street trees & street furniture
- Clear zone: Pedestrian walkway

#### **Street Trees and Streetscape**

- Street trees required
- Centered in planting zone, min. 3 ft. from face of curb
- Minimum average of 40 ft. on center, not to exceed 60 ft. on center
- Planting area for each tree = 6 ft. x 6 ft. with required street grate
- Species according to NLR ZO (Zoning Ordinance Section 15.4)