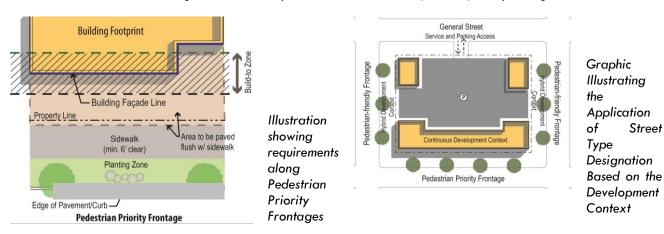

### **Building Frontage**

- Standards are applied based on frontage type (see Regulating Plan, pg. 1)
  - Pedestrian Priority Frontage highest quality standards for pedestrian-oriented building design
  - Pedestrian Friendly Frontage balances pedestrian-oriented building design standards, while accommodating some service and parking functions
  - o General Frontage which mainly accommodates service, utilities, and parking functions

#### **Parking and Service Access**

• Required off-street parking regulated by C-PH base zoning (min.  $\frac{1}{2}$  City standard– max. City standard)

- Driveways and off-street loading and unloading may be located with access along a Ped Friendly
  Frontage only if the property has no access to an alley, General Frontage street or joint use
  easement to adjoining property with direct driveway access to any other street
- Driveway and off-street loading and unloading may be located with access along a Ped Priority
  Frontage only if the property has no access to an alley, Ped Friendly street or General Frontage
  street or joint use easement to an adjoining property with direct access to any other street.
- Along Ped Priority and Ped Friendly Frontages, driveway spacing is limited to one driveway per block or per 200 feet of block if block is greater than 400 feet in length.
- Shared driveways, joint use easements or joint access easements will be required for adjoining properties when driveway and service access is off a Ped Priority or Ped Friendly Frontage.
- Service and loading/unloading shall be screened.
- Driveway widths
  - Mixed-use driveways/alleys maximum of 20'
  - Service driveways/alleys maximum of 30'
  - Driveways wider than 24' only located off of General Frontage streets
  - Driveways/alleys along State controlled roadways shall meet AHTD Standards or the City's adopted regulations
  - Residential driveways maximum 12'
- Street Screen Required
  - Any lot frontage along Ped Priority or Ped Friendly Frontages with surface parking shall use a Street Screen
- Phased Developments
  - Infill development likely
  - O Certain standards may be deferred for phased development if:
    - Site plan submission including phased development plan
    - Private landscaping and open space amenities may be phased with building to allow final landscaping when adjacent buildings are finished
- Required Public Improvements
  - May be deferred through proportional fee-in-lieu and calculated based on street type cost at time submitted
  - When required street improvements (gas/water/sewer) are made by a developer, the entire block or linkage of utility improvements will be completed in whole. Developer eligible to receive fees in-lieu collected by the City from the benefitting properties of the developer's improvements.