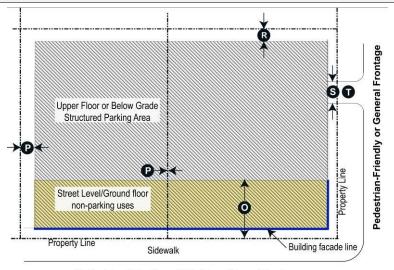

#### (ii) Structured Parking or Below Grade Parking Setbacks

Pedestrian Priority or Civic/Open Space Frontage

Standards for **S** and **T** in the illustrations above are referenced in standards for Driveways, Alleys and Service Access section below.

Pedestrian
Priority

- Ground floor - Shall be min.
of 30' from the property line
Upper Floors – may be built
to the façade line along that

street

Pedestrian-Friendly Frontage or General Frontage  May be built up to the building façade line along a that street; or

If no building is located along the street frontage; then the structured parking shall meet the setback standards along that specific frontage.

• 10' (adjacent to SFdetached residentially zoned lot)

O' (all other adjacencies)

 10' (adjacent to SF-detached residentially zoned lot)

 0' (all other adjacencies)

#### (iii) Partially Below Grade Parking

May be built up to the Building Façade Line along all Pedestrian-Friendly Frontages and General Frontages.