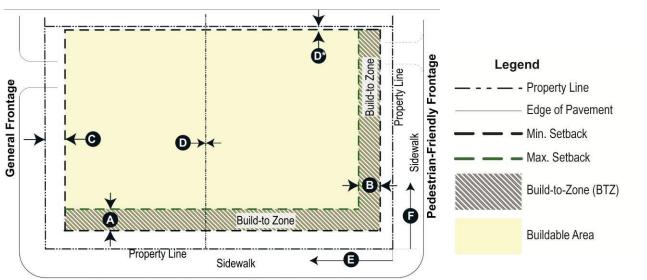

# (b) Building Placement

| Pedestrian Priority or Civic/Open Space Frontage | Pedestrian | <b>Priority</b> | or Civic/Op | en Space | Frontage |
|--------------------------------------------------|------------|-----------------|-------------|----------|----------|
|--------------------------------------------------|------------|-----------------|-------------|----------|----------|

| (i) Build-to Zones (BTZs) and Setbacks<br>(Distance from property line to edge of the zone) | ·<br>)                                            |          |
|---------------------------------------------------------------------------------------------|---------------------------------------------------|----------|
| Pedestrian Priority Frontage (BTZ)                                                          | 5' min. setback — 15' max. setback                | A        |
| Pedestrian-Friendly Frontage (BTZ)                                                          | 5' min. setback – 75' max. setback                | В        |
| General Frontage                                                                            | 5' min. setback; no max. setback                  | G        |
| Side                                                                                        | 0' min. setback; no max. setback                  | O        |
| Rear                                                                                        | O' min. setback; no max. setback                  | D*       |
| (ii) Building Frontage (Minimum % of lot's width that building's f                          | açade is required to cover along fronting street) |          |
| Pedestrian Priority                                                                         | 70% min.                                          | <b>B</b> |
| Pedestrian-Friendly Frontage                                                                | 50% min.                                          | G        |
| General Frontage                                                                            | None Required                                     |          |