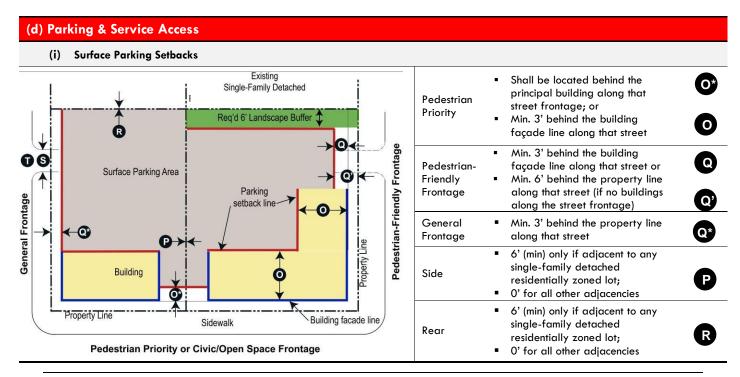

#### **Parking and Service Access**

• Required off-street parking regulated by C-PH base zoning (min.  $\frac{1}{2}$  City standard– max. City standard)

- Driveways and off-street loading and unloading may be located with access along a Ped Friendly
  Frontage only if the property has no access to an alley, General Frontage street or joint use
  easement to adjoining property with direct driveway access to any other street
- Driveway and off-street loading and unloading may be located with access along a Ped Priority
  Frontage only if the property has no access to an alley, Ped Friendly street or General Frontage
  street or joint use easement to an adjoining property with direct access to any other street.
- Along Ped Priority and Ped Friendly Frontages, driveway spacing is limited to one driveway per block or per 200 feet of block if block is greater than 400 feet in length.
- Shared driveways, joint use easements or joint access easements will be required for adjoining properties when driveway and service access is off a Ped Priority or Ped Friendly Frontage.
- Service and loading/unloading shall be screened.
- Driveway widths
  - Mixed-use driveways/alleys maximum of 20'
  - Service driveways/alleys maximum of 30'
  - Driveways wider than 24' only located off of General Frontage streets
  - Driveways/alleys along State controlled roadways shall meet AHTD Standards or the City's adopted regulations
  - Residential driveways maximum 12'
- Street Screen Required
  - Any lot frontage along Ped Priority or Ped Friendly Frontages with surface parking shall use a Street Screen
- Phased Developments
  - Infill development likely
  - O Certain standards may be deferred for phased development if:
    - Site plan submission including phased development plan
    - Private landscaping and open space amenities may be phased with building to allow final landscaping when adjacent buildings are finished
- Required Public Improvements
  - May be deferred through proportional fee-in-lieu and calculated based on street type cost at time submitted
  - When required street improvements (gas/water/sewer) are made by a developer, the entire block or linkage of utility improvements will be completed in whole. Developer eligible to receive fees in-lieu collected by the City from the benefitting properties of the developer's improvements.

#### (e) Residential Transition Standards

The following transition standards shall apply to all new building construction and all upper story additions to existing buildings located adjacent to existing single-family detached residentially zoned lot.

- i. Transition Area 25' min.
- 0

- ii. Max. Building
  Height at within
  Transition Area
- 3 stories

iii. Required setback Min. 10'

A Residential Transition Area fence (minimum 6 feet and maximum 8 feet high) shall be required when adjacent to an existing single-family detached residentially zoned lot and shall be optional for all other adjacencies. The required fence shall NOT be chain link or vinyl. A 6-foot wide landscape buffer with evergreen shrubs planted at 3' on center and 6' min. in height at maturity shall also be required to be planted within the landscape buffer parallel to the SF-residential lot line. (see surface parking setbacks illustration)