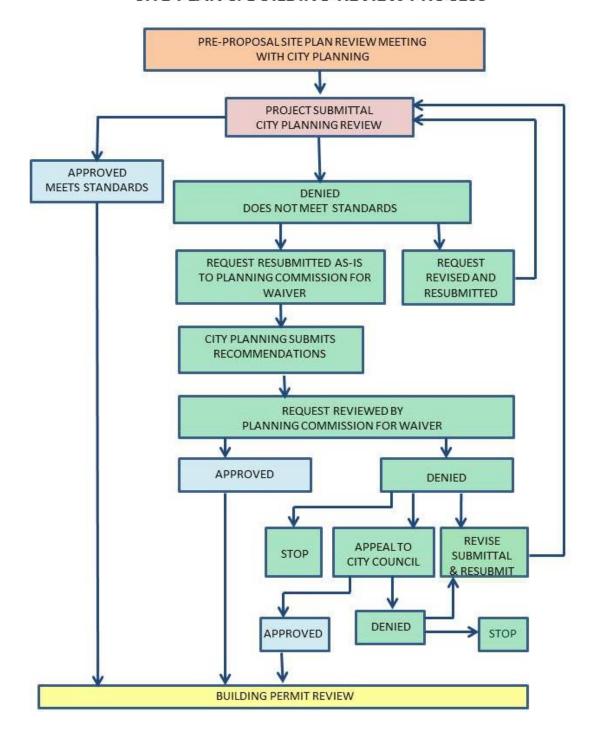

# PARK HILL OVERLAY DISTRICT SITE PLAN & BUILDING REVIEW PROCESS

| C-PH ALLOWABLE U                          | SES |
|-------------------------------------------|-----|
| Acid Manufacturing                        |     |
| Adult Entertainment, Nightclub            |     |
| Ag. Implements Repair, Service, Sales     |     |
| Agriculture (farming)                     |     |
| Air Express Service (drop-off center)     | С   |
| Airplane Manufacturing                    |     |
| Airplane Repair, Storage, Sales           |     |
| Airports                                  |     |
| Ambulance Sub-Station (w/residence)       |     |
| Ammonia Manufacturing                     |     |
| Ammunition Manufacturing                  |     |
| Amphitheaters                             | С   |
| Amusement Parks                           | С   |
| Animal Boarding                           | С   |
| Animal Hospitals                          | Х   |
| Apiary                                    |     |
| Appliance Stores                          | С   |
| Appraiser                                 | Х   |
| Aquarium                                  | Х   |
| Armored Car Service Garage                |     |
| Armory, Arsenal                           |     |
| Army and Navy Surplus Sales               | С   |
| Art Gallery                               | Х   |
| Art Materials and Supplies Sales          | Х   |
| Art Studio                                | Х   |
| Artificial Limbs, Sales, Service          | Х   |
| Asphalt Processing, Product Manufacturing |     |
| Assembly Hall                             | С   |
| Associations, Clubs, Lodges               |     |
| Athletic Clubs                            | Х   |
| Athletic Fields, Public and Private       | С   |
| Auction House                             | С   |
| Audio Equipment, Sales, Service           | С   |
| Auditorium                                | С   |
| Automobile Accessories Installation       |     |
| Automobile Car Wash (up to 6 bays)        |     |
| Automobile Detailing                      |     |
| Automobile Manufacturing                  |     |
| Automobile Outdoor Sales Lot              |     |