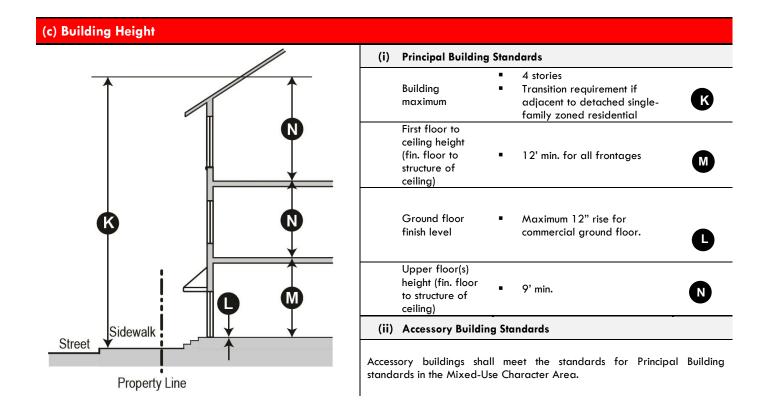

# (b) Building Placement

| Pedestrian Priority or Civic/Open Space Frontage | Pedestrian | <b>Priority</b> | or Civic/Op | en Space | Frontage |
|--------------------------------------------------|------------|-----------------|-------------|----------|----------|
|--------------------------------------------------|------------|-----------------|-------------|----------|----------|

| (i) Build-to Zones (BTZs) and Setbacks<br>(Distance from property line to edge of the zone) | ·<br>)                                            |          |
|---------------------------------------------------------------------------------------------|---------------------------------------------------|----------|
| Pedestrian Priority Frontage (BTZ)                                                          | 5' min. setback — 15' max. setback                | A        |
| Pedestrian-Friendly Frontage (BTZ)                                                          | 5' min. setback – 75' max. setback                | В        |
| General Frontage                                                                            | 5' min. setback; no max. setback                  | G        |
| Side                                                                                        | 0' min. setback; no max. setback                  | O        |
| Rear                                                                                        | O' min. setback; no max. setback                  | D*       |
| (ii) Building Frontage (Minimum % of lot's width that building's f                          | açade is required to cover along fronting street) |          |
| Pedestrian Priority                                                                         | 70% min.                                          | <b>B</b> |
| Pedestrian-Friendly Frontage                                                                | 50% min.                                          | G        |
| General Frontage                                                                            | None Required                                     |          |

#### (ii) Structured Parking or Below Grade Parking Setbacks

Pedestrian Priority or Civic/Open Space Frontage

Standards for **S** and **T** in the illustrations above are referenced in standards for Driveways, Alleys and Service Access section below.

Pedestrian
Priority

- Ground floor - Shall be min.
of 30' from the property line
Upper Floors – may be built
to the façade line along that

street

Pedestrian-Friendly Frontage or General Frontage  May be built up to the building façade line along a that street; or

If no building is located along the street frontage; then the structured parking shall meet the setback standards along that specific frontage.

• 10' (adjacent to SFdetached residentially zoned lot)

O' (all other adjacencies)

 10' (adjacent to SF-detached residentially zoned lot)

 0' (all other adjacencies)

#### (iii) Partially Below Grade Parking

May be built up to the Building Façade Line along all Pedestrian-Friendly Frontages and General Frontages.