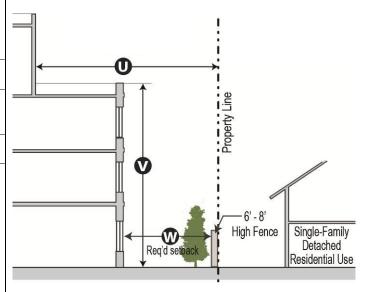

#### (e) Residential Transition Standards

The following transition standards shall apply to all new building construction and all upper story additions to existing buildings located adjacent to existing single-family detached residentially zoned lot.

- i. Transition Area 25' min.
- 0

- ii. Max. Building
  Height at within
  Transition Area
- 3 stories

iii. Required setback Min. 10'

A Residential Transition Area fence (minimum 6 feet and maximum 8 feet high) shall be required when adjacent to an existing single-family detached residentially zoned lot and shall be optional for all other adjacencies. The required fence shall NOT be chain link or vinyl. A 6-foot wide landscape buffer with evergreen shrubs planted at 3' on center and 6' min. in height at maturity shall also be required to be planted within the landscape buffer parallel to the SF-residential lot line. (see surface parking setbacks illustration)