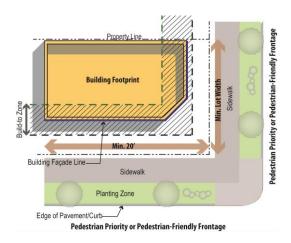

# (b) Building Placement

| Pedestrian Priority or Civic/Open Space Frontage | Pedestrian | <b>Priority</b> | or Civic/Op | en Space | Frontage |
|--------------------------------------------------|------------|-----------------|-------------|----------|----------|
|--------------------------------------------------|------------|-----------------|-------------|----------|----------|

| (i) Build-to Zones (BTZs) and Setbacks<br>(Distance from property line to edge of the zone) | ·<br>)                                            |          |
|---------------------------------------------------------------------------------------------|---------------------------------------------------|----------|
| Pedestrian Priority Frontage (BTZ)                                                          | 5' min. setback — 15' max. setback                | A        |
| Pedestrian-Friendly Frontage (BTZ)                                                          | 5' min. setback – 75' max. setback                | В        |
| General Frontage                                                                            | 5' min. setback; no max. setback                  | G        |
| Side                                                                                        | 0' min. setback; no max. setback                  | O        |
| Rear                                                                                        | O' min. setback; no max. setback                  | D*       |
| (ii) Building Frontage (Minimum % of lot's width that building's f                          | açade is required to cover along fronting street) |          |
| Pedestrian Priority                                                                         | 70% min.                                          | <b>B</b> |
| Pedestrian-Friendly Frontage                                                                | 50% min.                                          | G        |
| General Frontage                                                                            | None Required                                     |          |