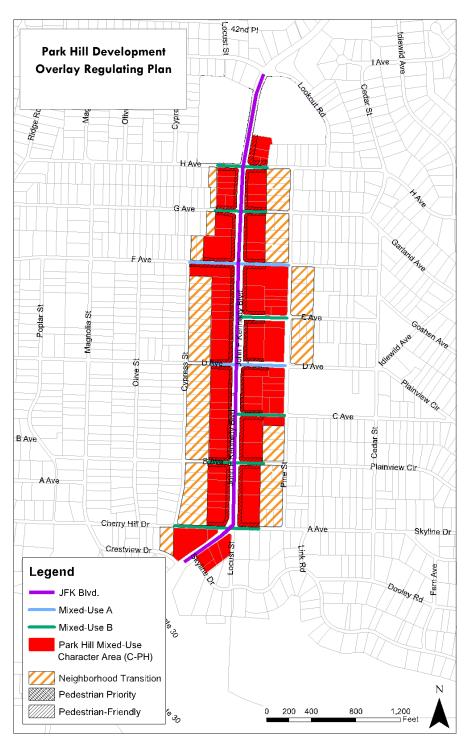

# **OVERLAY AREA REGULATING PLAN**

#### STREET (PUBLIC SIDEWALK) DESIGN STANDARDS

Applies to: Commercial additions, commercial new construction.

| Street Classification                                                                                 | John F Kennedy Blvd.                          | Mixed-Use A Street                            | Mixed-Use B Street                 | Alley |
|-------------------------------------------------------------------------------------------------------|-----------------------------------------------|-----------------------------------------------|------------------------------------|-------|
| Standard                                                                                              |                                               |                                               |                                    |       |
| Min. Sidewalk width<br>(includes planting zone and<br>clear zone) (feet)                              | 10'                                           | 9'                                            | 9' (one side)                      | N/A   |
| Min. Planting Zone width<br>(feet) [Street trees may be<br>in tree wells along Type 'A'<br>frontages] | 5'                                            | 4'                                            | 4'                                 | N/A   |
| Street Trees Req'd (see<br>Section 8.2 for standards)                                                 | Yes (Tree wells or bioswale systems)          | Yes (Tree wells or planting areas)            | Yes (Tree wells or planting areas) | No    |
| Recommended Development Frontage                                                                      | Pedestrian Priority or<br>Pedestrian-Friendly | Pedestrian Priority or<br>Pedestrian Friendly | Pedestrian Friendly                | None  |