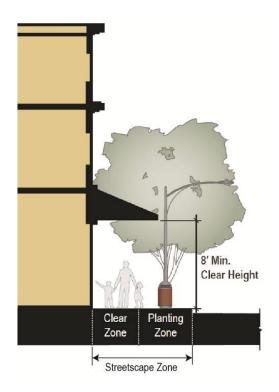

#### STREETSCAPE AND LANDSCAPE STANDARDS

Applies to: All additions, all new construction.

#### **Sidewalks**

- Planting zone: Street trees & street furniture
- Clear zone: Pedestrian walkway

#### **Street Trees and Streetscape**

- Street trees required
- Centered in planting zone, min. 3 ft. from face of curb
- Minimum average of 40 ft. on center, not to exceed 60 ft. on center
- Planting area for each tree = 6 ft. x 6 ft. with required street grate
- Species according to NLR ZO (Zoning Ordinance Section 15.4)